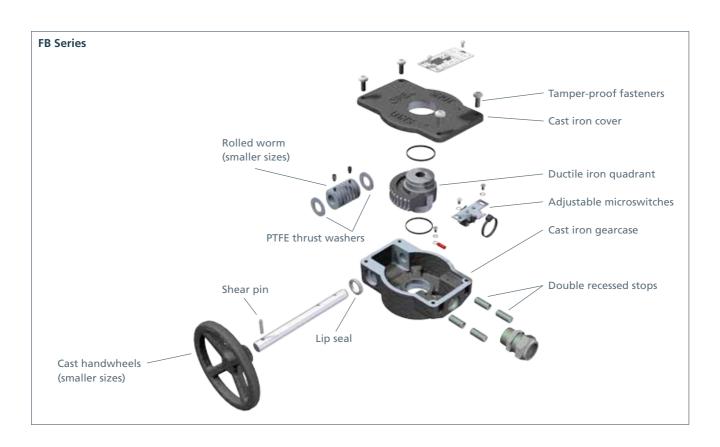

#### **Features**

- Cast handwheels (on smaller sizes)
- PTFE thrust washers
- Cast iron housing
- Ductile iron wormwheel
- 1/2" NPT gland fitting
- Recessed stop screws
- Stroke 0-90°
   (±5° adjustable at open and closed)

## **FB** Series

### **Manual Quarter-turn Gear Operators**

| Туре | Ratio:1 | Output<br>torque<br>Nm (lbf.in) | M.A.*<br>±10% | Handwheel size<br>mm (inch) | Weight<br>kg (lbs) | Max. Stem<br>Bore<br>mm (inch) | Max. Stem<br>Square<br>mm (inch) | Max. Stem<br>Flats<br>mm (inch) | Max. Stem<br>Height<br>mm (inch) | ISO base options |
|------|---------|---------------------------------|---------------|-----------------------------|--------------------|--------------------------------|----------------------------------|---------------------------------|----------------------------------|------------------|
| FB10 | 40      | 80 (708)                        | 9.6           | Ø50 (2")                    | 1.25 (2.8)         | Ø14.4 (0.57")                  | 14 (0.55")                       | Ø19.7 (0.77")                   | 39.8 (1.56")                     | F05,F07          |
| FB20 | 40      | 140 (1239)                      | 9.6           | Ø100 (4")                   | 2.32 (4.2)         | Ø17 (0.67")                    | 16 (0.63")                       | Ø22.6 (0.89")                   | 42.3 (1.66")                     | F05, F07, F10    |
| FB30 | 40      | 330 (2921)                      | 9.6           | Ø200 (8")                   | 4.2 (9.3)          | Ø28.0 (1.10")                  | 25.1 (0.98")                     | Ø35.5 (1.39")                   | 52.3 (2.06")                     | F07, F10         |
| FB40 | 40      | 660 (5841)                      | 9.6           | Ø400 (16")                  | 9.9 (21.7)         | Ø40.0 (1.57")                  | 34.3 (1.35")                     | Ø48.5 (1.91")                   | 66.3 (2.61")                     | F07, F10, F12    |
| FB50 | 60      | 1000 (8851)                     | 14.5          | Ø400 (16")                  | 12.2 (26.8)        | Ø38.0 (1.49")                  | 32.9 (1.29")                     | Ø46.5 (1.83")                   | 66.3 (2.61")                     | F10, F12, F14    |