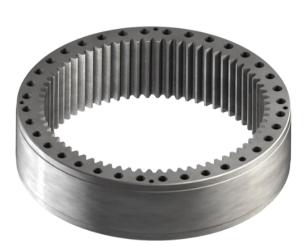

## **Large Precision Internal Ring Gears Capabilities**

Max Diametral Pitch 0.85
Max Module 30
Max Outside Diameter 2400 mm [94.50"]
Max Face Width 1000 mm [40.00"]

Precision (AGMA) 2015-1-A01 Grade A3 Precision (DIN) DIN-3962 Quality-4

Heat Treatment: Carburizing, Nitriding, Induction Hardening