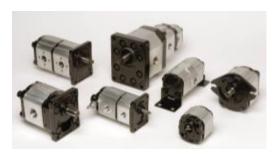

# (1) hydr-app

- MODULAR MINI POWER PACKS
- FLUID POWER COMPONENTS

- DIRECTIONAL, PRESSURE AND FLOW CONTROL
- MODULAR, CARTRIDGE, BANKABLE AND IN LINE VALVES
- ELECTRONIC SYSTEMS FOR MOBILE VEHICLES

GEAR PUMPS AND FLOW DIVIDERS