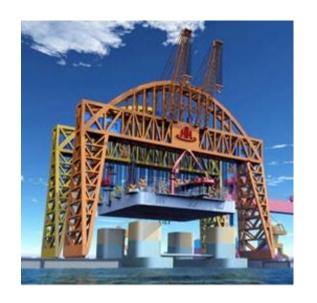

#### Honghai Crane in Shangai

Honghua Group is China's largest industrial group specialized in building platforms for the marine sector and off-shore drilling. It has launched the 'Honghai Crane' project for a 22,000 ton port crane in Shanghai, that will be eleven times more powerful than the largest existing mobile crane installed. 24 Brevini SLW winch drives will move twenty-four 65-ton winches. Each gear unit has a diameter of 1.1 meters, a height of 1.5 meters, and weighs 2,000 kilos.

#### **New Panama Canal's gates**

The technology of Brevini Power Transmission Group from Reggio Emilia was chosen for the systems moving the gates that will allow maxi container ship to transit through the new Panama Canal. Brevini will supply 34 in-line gear units; they must last for 35 years without fail, for a total of over 57,000 work hours.