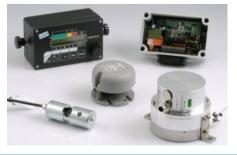

n (AGMA) 2015-1-A01 Grade A3 Precision (DIN) DIN-3962 Quality-4

Heat Treatment: Carburizing, Nitriding, Induction Hardening

#### **Brevini Fluid Power**









### Brevini Fluid Power: range overview

## **Sh** SAMHYDRAULIK

- ORBITAL MOTORS AND MOTOR-GEAR UNITS
- ORBITAL POWER STEERING UNITS
- AXIAL PISTON PUMPS AND MOTORS
- VALVES AND ACCESSORIES





- PROPORTIONAL VALVES WITH INTEGRATED ELECTRONICS
- JOYSTICKS





- MONOBLOCK AND MODULAR HYDRAULIC VALVES
- GEAR PUMPS





#### Brevini Fluid Power: range overview

# (1) hydr-app

- MODULAR MINI POWER PACKS
- FLUID POWER COMPONENTS



- DIRECTIONAL, PRESSURE AND FLOW CONTROL
- MODULAR, CARTRIDGE, BANKABLE AND IN LINE VALVES
- ELECTRONIC SYSTEMS FOR MOBILE VEHICLES



GEAR PUMPS AND FLOW DIVIDERS



ELECTRONIC CONTROL SYSTEMS