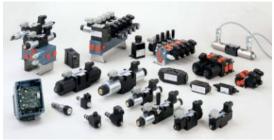

ision (AGMA) 2015-1-A01 Grade A3 Precision (DIN) DIN-3962 Quality-4

Heat Treatment: Carburizing, Nitriding, Induction Hardening

#### **Brevini Fluid Power**









### Brevini Fluid Power: range overview

## **Sh** SAMHYDRAULIK

- ORBITAL MOTORS AND MOTOR-GEAR UNITS
- ORBITAL POWER STEERING UNITS
- AXIAL PISTON PUMPS AND MOTORS
- VALVES AND ACCESSORIES





- PROPORTIONAL VALVES WITH INTEGRATED ELECTRONICS
- JOYSTICKS





- MONOBLOCK AND MODULAR HYDRAULIC VALVES
- GEAR PUMPS





#### Brevini Fluid Power: range overview

# (1) hydr-app

- MODULAR MINI POWER PACKS
- FLUID POWER COMPONENTS



- DIRECTIONAL, PRESSURE AND FLOW CONTROL
- MODULAR, CARTRIDGE, BANKABLE AND IN LINE VALVES
- ELECTRONIC SYSTEMS FOR MOBILE VEHICLES



GEAR PUMPS AND FLOW DIVIDERS



ELECTRONIC CONTROL SYSTEMS