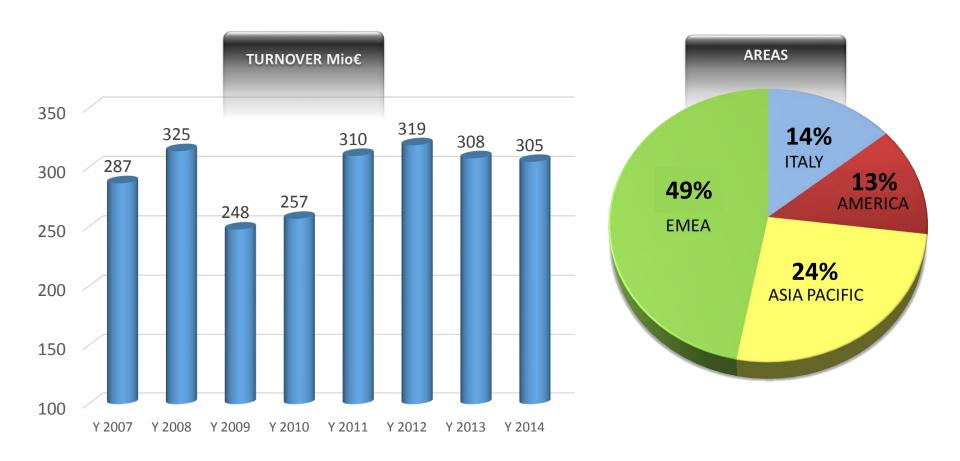

#### Turnover - Brevini Power Transmission

# Sales by sector - Brevini Power Transmission 55

### People - Brevini Power Transmission