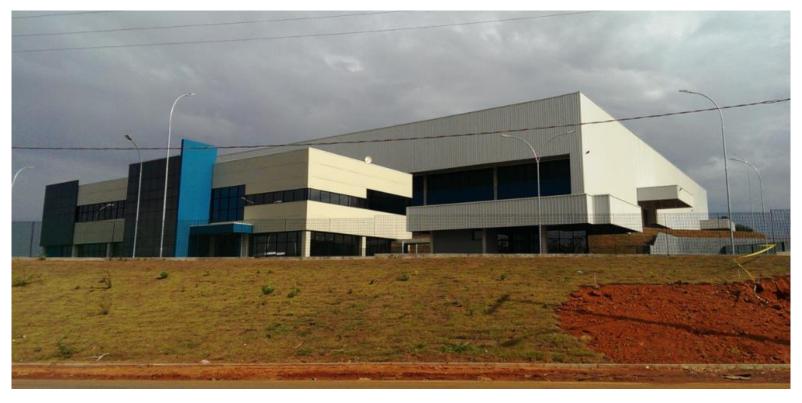

### Limeira plant (Brasil)

Total Covered Area 10.300 m<sup>2</sup>

Offices 1.650 m<sup>2</sup>

Production Area 4.900 m<sup>2</sup> 1st step

3.750 m<sup>2</sup> 2nd step