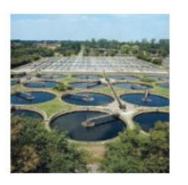

#### Green Tech: specific applications

Wind turbines

Tidal generators

Waste management

Recycling equipment

Feeder Mixers and Biogas

Water treatment