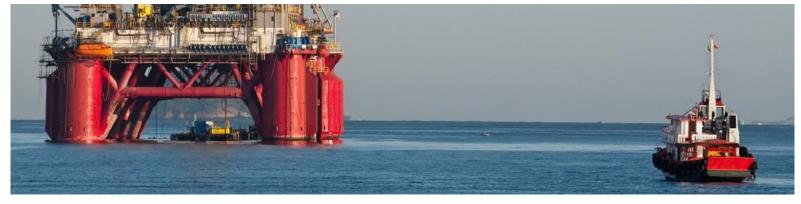

#### Marine: specific applications

Vessel cranes

Port cranes

Container handling

Deck equipment

Propulsion systems

Oil & gas industry