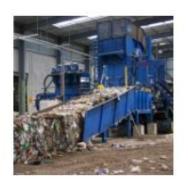

#### Green Tech: specific applications

Wind turbines

Tidal generators

Waste management

Recycling equipment

Feeder Mixers and Biogas

Water treatment