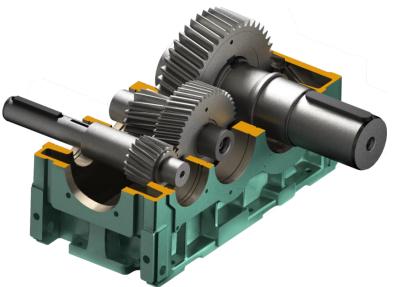

peratures down to -20°C.



#### Global reach







MANUFACTURING

PLANT

SALES & ASSEMBLY SUBSIDIARY

ENGINEERING & SERVICE CENTRE

SALES REGIONAL OFFICE

AUTHORIZED

DISTRIBUTOR

# Brevini Power Transmission Headquarters 55th





#### **TOTAL AREA 83.000 SQM** 33.000 SQM COVERED

| WORKSHOP           | 24.300 m <sup>2</sup> |
|--------------------|-----------------------|
| OFFICE             | 6.500 m <sup>2</sup>  |
| SERVICE            | 1.480 m <sup>2</sup>  |
| <b>ENGINEERING</b> | 1.400 m <sup>2</sup>  |



### Reggio Emilia plant (Italy)









### Yancheng plant (China)







Fully integrated production



### **Bad Homburg plant (Germany)**





85 years of experience in providing high quality power transmission solutions, that meet the needs of every industrial sector.









### Limeira plant (Brasil)







Total Covered Area 10.300 m<sup>2</sup>

Offices 1.650 m<sup>2</sup>

Production Area 4.900 m<sup>2</sup> 1st step

3.750 m<sup>2</sup> 2nd step













## The Passion for Manufacturing Large Precision Gears for any Industrial Application is our Core Competency



Brevini Gear Systems offers innovative solutions to complex geartrain challenges with state-of-theart technologies in engineering, manufacturing and validation.

Born on the commitment to meet all technical, quality and delivery requirements for R&D, quality assurance, whatever serial production or remanufacturing.

## Planet Gears, Helical Gears, Sun Pinions, Large Gearshafts

Max Diametral Pitch 0.75
Max Module 35
Max Outside Diameter 1730 mm [68.10"]
Max Face Width 1000 mm [40.00"]