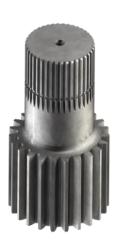

## Planet Gears, Helical Gears, Sun Pinions, Large Gearshafts

Max Diametral Pitch 0.75
Max Module 35
Max Outside Diameter 1730 mm [68.10"]
Max Face Width 1000 mm [40.00"]

Precision (AGMA) 2015-1-A01 Grade A3 Precision (DIN) DIN-3962 Quality-4

Heat Treatment: Carburizing, Nitriding, Induction Hardening