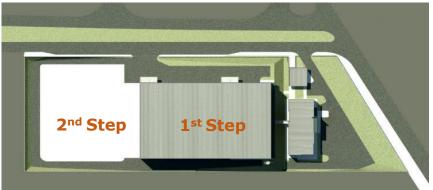

### Limeira plant (Brasil)

Total Covered Area 10.300 m<sup>2</sup>

Offices 1.650 m<sup>2</sup>

Production Area 4.900 m<sup>2</sup> 1st step

3.750 m<sup>2</sup> 2nd step