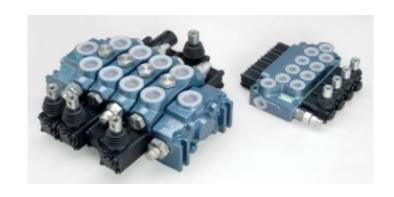

#### Brevini Fluid Power: range overview

# (1) hydr-app

- MODULAR MINI POWER PACKS
- FLUID POWER COMPONENTS

- DIRECTIONAL, PRESSURE AND FLOW CONTROL
- MODULAR, CARTRIDGE, BANKABLE AND IN LINE VALVES
- ELECTRONIC SYSTEMS FOR MOBILE VEHICLES

GEAR PUMPS AND FLOW DIVIDERS