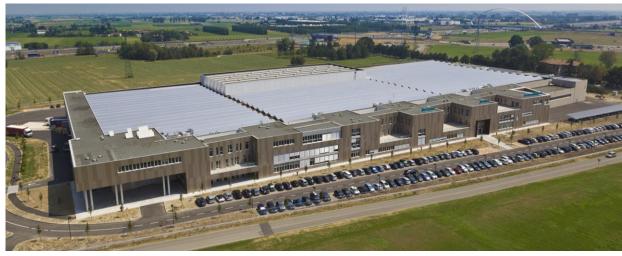

# Brevini Power Transmission Headquarters 55th

#### **TOTAL AREA 83.000 SQM** 33.000 SQM COVERED

| WORKSHOP           | 24.300 m <sup>2</sup> |
|--------------------|-----------------------|
| OFFICE             | 6.500 m <sup>2</sup>  |
| SERVICE            | 1.480 m <sup>2</sup>  |
| <b>ENGINEERING</b> | 1.400 m <sup>2</sup>  |

### Reggio Emilia plant (Italy)